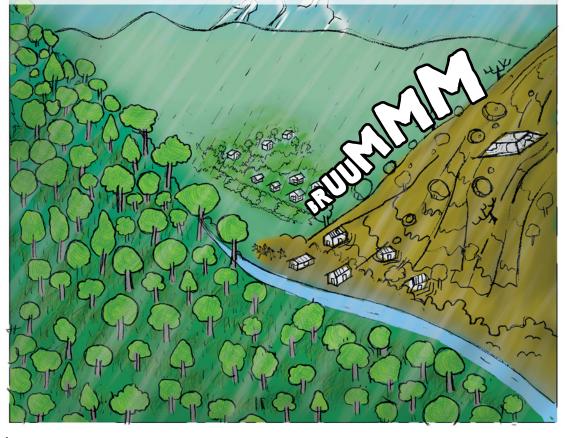

The population hired a new crew of workers, but they couldn't climb up the mountain because that same afternoon, heavy rainfall began and didn't stop...

Everyone listened to the warning signs of nature and fled to the Venado hill, to escape the huge mudslide that was coming down from the Cayado hill