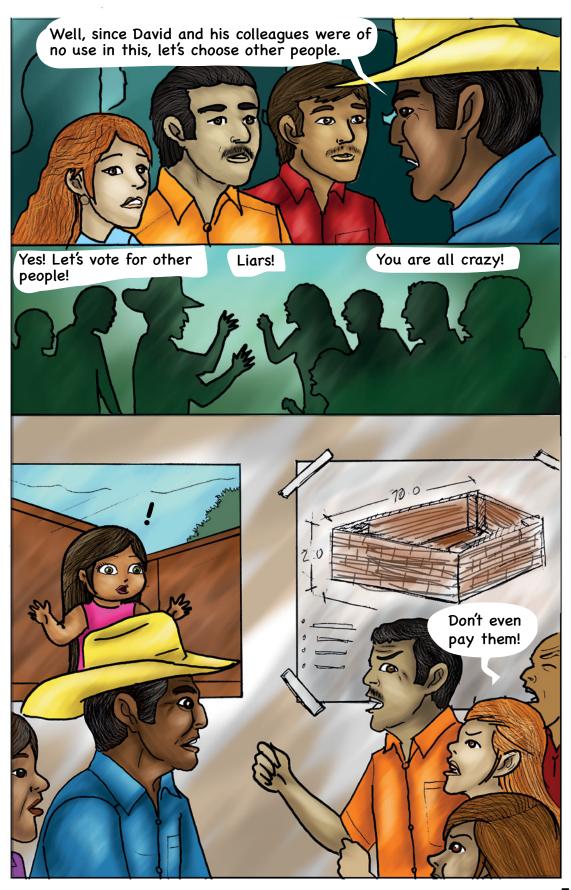

Executive producers: FONCET AC / UICN CEC / COMICS UNITING NATIONS

Script: Luis Antonio Rincón Art: Martín Vázquez Color: Cinthya Liliana Pérez

Nobody believed them, and even though Don Gonzalo -the most respected man in town -tried to reassure them, everyone was screaming in anger.

The population hired a new crew of workers, but they couldn't climb up the mountain because that same afternoon, heavy rainfall began and didn't stop...

Everyone listened to the warning signs of nature and fled to the Venado hill, to escape the huge mudslide that was coming down from the Cayado hill