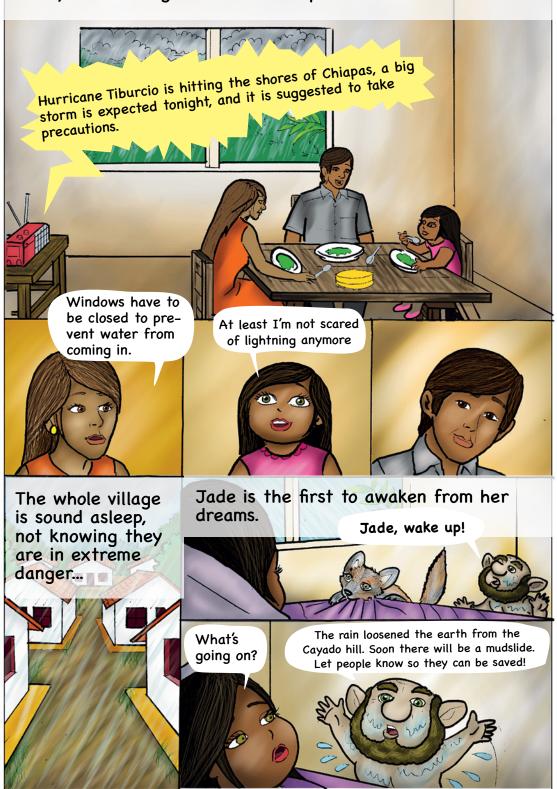

The population hired a new crew of workers, but they couldn't climb up the mountain because that same afternoon, heavy rainfall began and didn't stop...

Everyone listened to the warning signs of nature and fled to the Venado hill, to escape the huge mudslide that was coming down from the Cayado hill