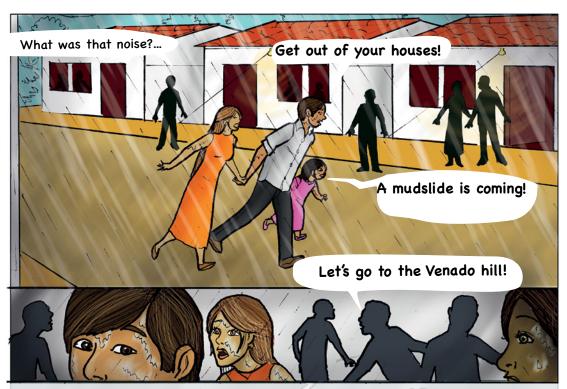

The population hired a new crew of workers, but they couldn't climb up the mountain because that same afternoon, heavy rainfall began and didn't stop...

Everyone listened to the warning signs of nature and fled to the Venado hill, to escape the huge mudslide that was coming down from the Cayado hill