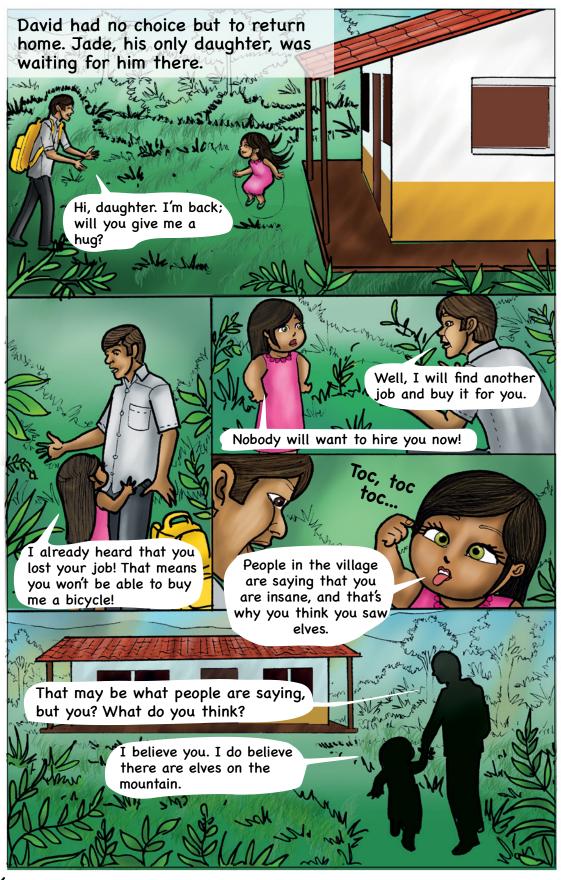

The population hired a new crew of workers, but they couldn't climb up the mountain because that same afternoon, heavy rainfall began and didn't stop...

Everyone listened to the warning signs of nature and fled to the Venado hill, to escape the huge mudslide that was coming down from the Cayado hill