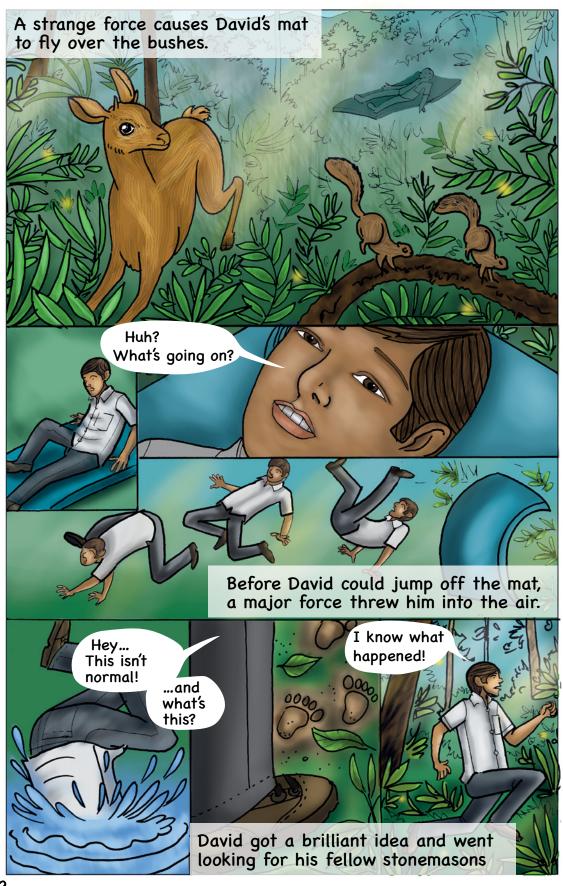

on, as you progress, you are able to see again with the eyes of the soul, your heart makes contact with the spirit of the forest, and you feel the energy that emanates from the trees and the streams of transparent water. That is when you can experience the deeper magic that is hidden in the forest. It is a magic so powerful, that it enchants your memory so that you may never forget these landscapes, that gifts you bird songs capable of making you smile in difficult times, and that allows you to discover the wonderful beings that live there, like the forest elves, who watch over to make sure life continues to floursh in this fantastic territory.

Executive producers: FONCET AC / UICN CEC / COMICS UNITING NATIONS

Script: Luis Antonio Rincón Art: Martín Vázquez Color: Cinthya Liliana Pérez





Nobody believed them, and even though Don Gonzalo -the most respected man in town -tried to reassure them, everyone was screaming in anger.

















The population hired a new crew of workers, but they couldn't climb up the mountain because that same afternoon, heavy rainfall began and didn't stop...







Everyone listened to the warning signs of nature and fled to the Venado hill, to escape the huge mudslide that was coming down from the Cayado hill











Sustainably manage forests, combat desertification, halt and reverse land degradation, halt biodiversity loss