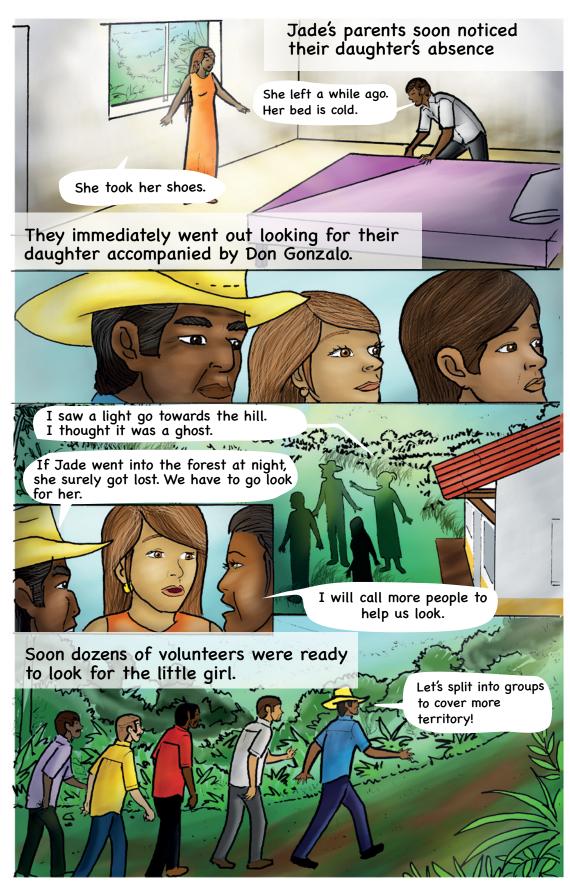

Executive producers: FONCET AC / UICN CEC / COMICS UNITING NATIONS

Script: Luis Antonio Rincón Art: Martín Vázquez Color: Cinthya Liliana Pérez

Nobody believed them, and even though Don Gonzalo -the most respected man in town -tried to reassure them, everyone was screaming in anger.

The population hired a new crew of workers, but they couldn't climb up the mountain because that same afternoon, heavy rainfall began and didn't stop...

Everyone listened to the warning signs of nature and fled to the Venado hill, to escape the huge mudslide that was coming down from the Cayado hill