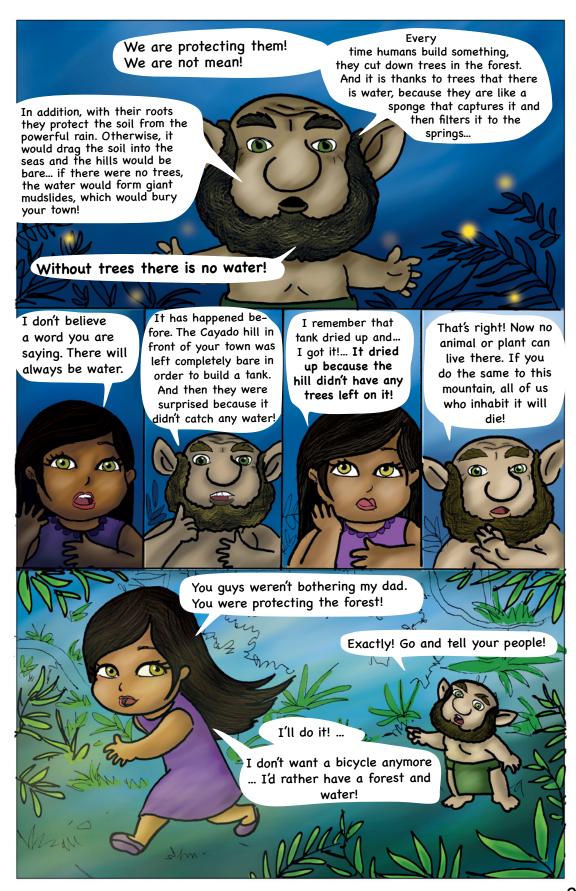

The population hired a new crew of workers, but they couldn't climb up the mountain because that same afternoon, heavy rainfall began and didn't stop...

Everyone listened to the warning signs of nature and fled to the Venado hill, to escape the huge mudslide that was coming down from the Cayado hill