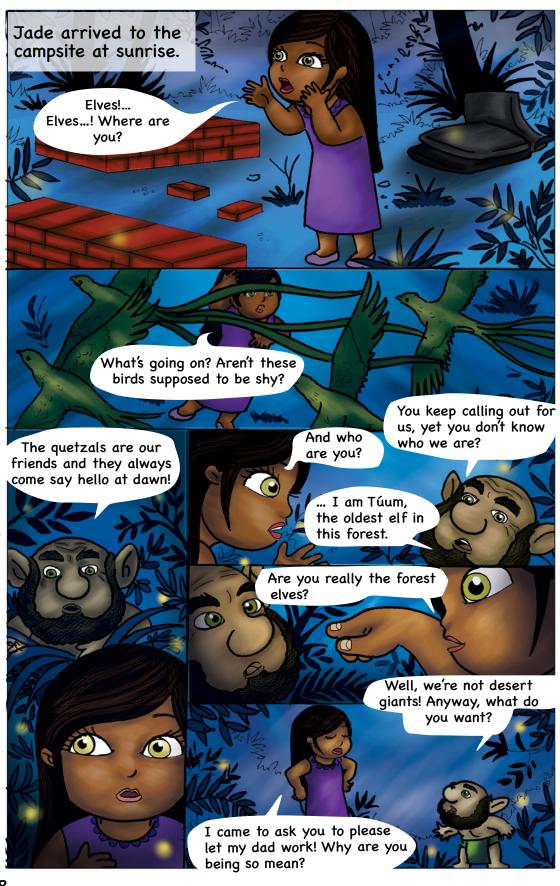

## A Magical Forest

The misty forest of El Triunfo is a magical forest. As soon as you start walking along the trails that take you up the mountain, you already find small gifts from nature, like colorful mushrooms growing among the leaves, the traces of a jaguar, green landscapes sheltered by fog and, if you're lucky, the fantastic flight of a quetzal. In addition, as you progress, you are able to see again with the eyes of the soul, your heart makes contact with the spirit of the forest, and you feel the energy that emanates from the trees and the streams of transparent water. That is when you can experience the deeper magic that is hidden in the forest. It is a magic so powerful, that it enchants your memory so that you may never forget these landscapes, that gifts you bird songs capable of making you smile in difficult times, and that allows you to discover the wonderful beings that live there, like the forest elves, who watch over to make sure life continues to floursh in this fantastic territory.