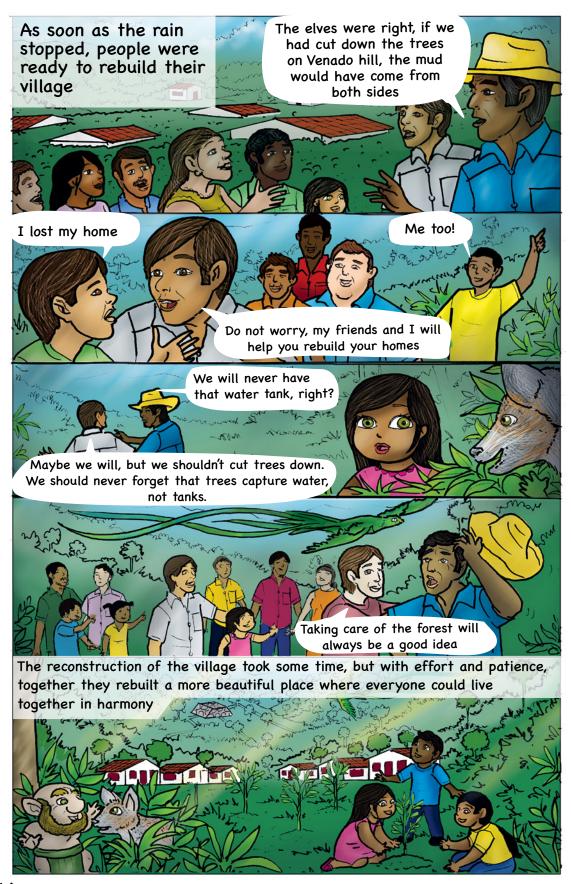

The population hired a new crew of workers, but they couldn't climb up the mountain because that same afternoon, heavy rainfall began and didn't stop...

Everyone listened to the warning signs of nature and fled to the Venado hill, to escape the huge mudslide that was coming down from the Cayado hill