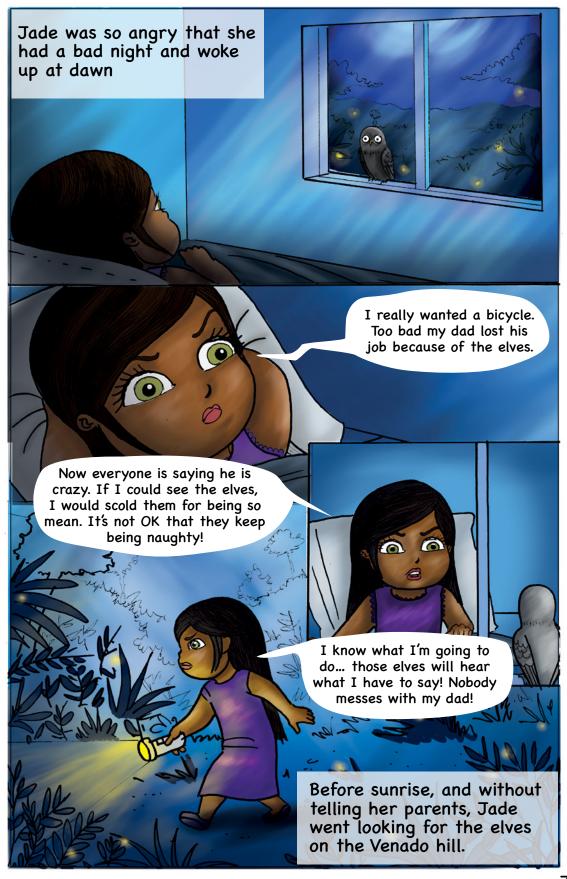

## A Magical Forest

The misty forest of El Triunfo is a magical forest. As soon as you start walking along the trails that take you up the mountain, you already find small gifts from nature, like colorful mushrooms growing among the leaves, the traces of a jaguar, green landscapes sheltered by fog and, if you're lucky, the fantastic flight of a quetzal. In addition, as you progress, you are able to see again with the eyes of the soul, your heart makes contact with the spirit of the forest, and you feel the energy that emanates from the trees and the streams of transparent water. That is when you can experience the deeper magic that is hidden in the forest. It is a magic so powerful, that it enchants your memory so that you may never forget these landscapes, that gifts you bird songs capable of making you smile in difficult times, and that allows you to discover the wonderful beings that live there, like the forest elves, who watch over to make sure life continues to floursh in this fantastic territory.