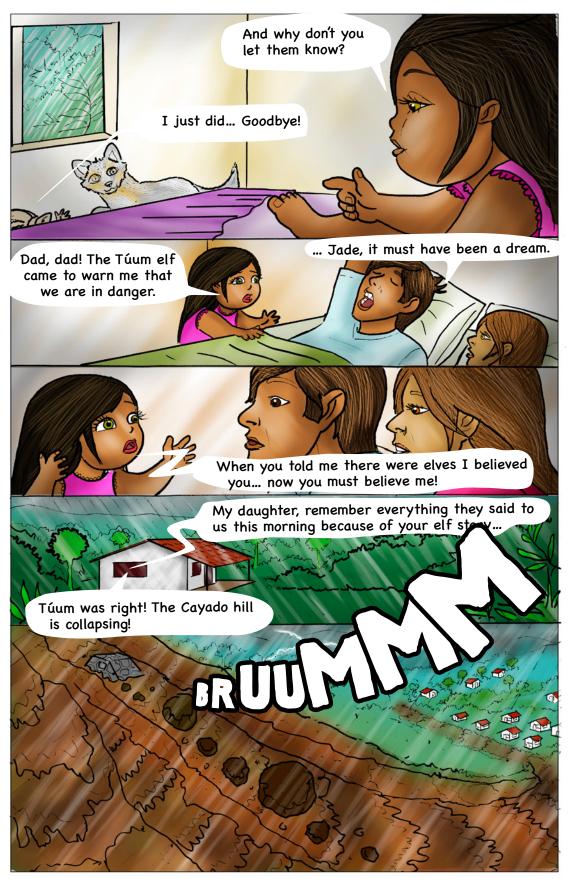

The population hired a new crew of workers, but they couldn't climb up the mountain because that same afternoon, heavy rainfall began and didn't stop...

Everyone listened to the warning signs of nature and fled to the Venado hill, to escape the huge mudslide that was coming down from the Cayado hill