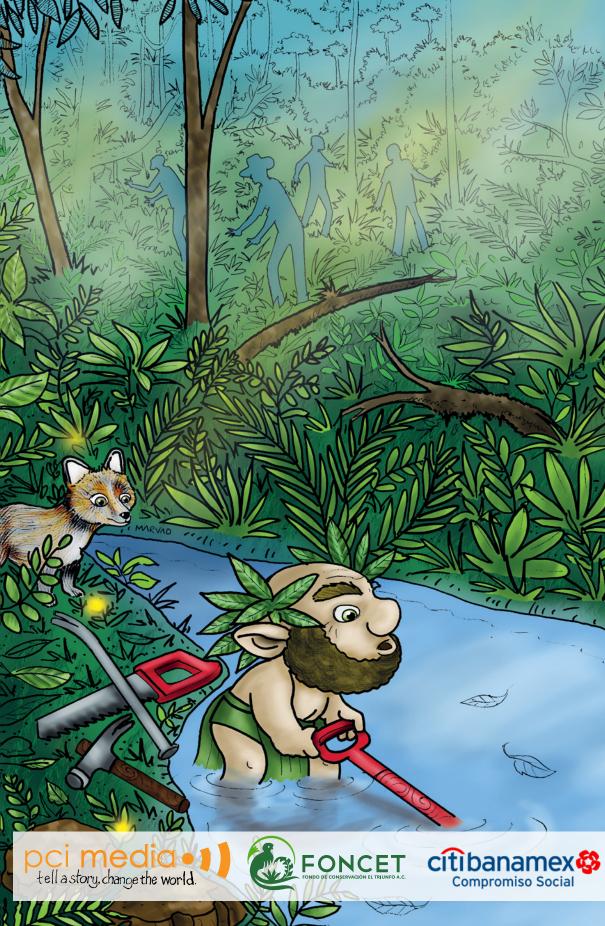

## A Magical Forest

The misty forest of El Triunfo is a magical forest. As soon as you start walking along the trails that take you up the mountain, you already find small gifts from nature, like colorful mushrooms growing among the leaves, the traces of a jaguar, green landscapes sheltered by fog and, if you're lucky, the fantastic flight of a quetzal. In addition, as you progress, you are able to see again with the eyes of the soul, your heart makes contact with the spirit of the forest, and you feel the energy that emanates from the trees and the streams of transparent water. That is when you can experience the deeper magic that is hidden in the forest. It is a magic so powerful, that it enchants your memory so that you may never forget these landscapes, that gifts you bird songs capable of making you smile in difficult times, and that allows you to discover the wonderful beings that live there, like the forest elves, who watch over to make sure life continues to floursh in this fantastic territory.