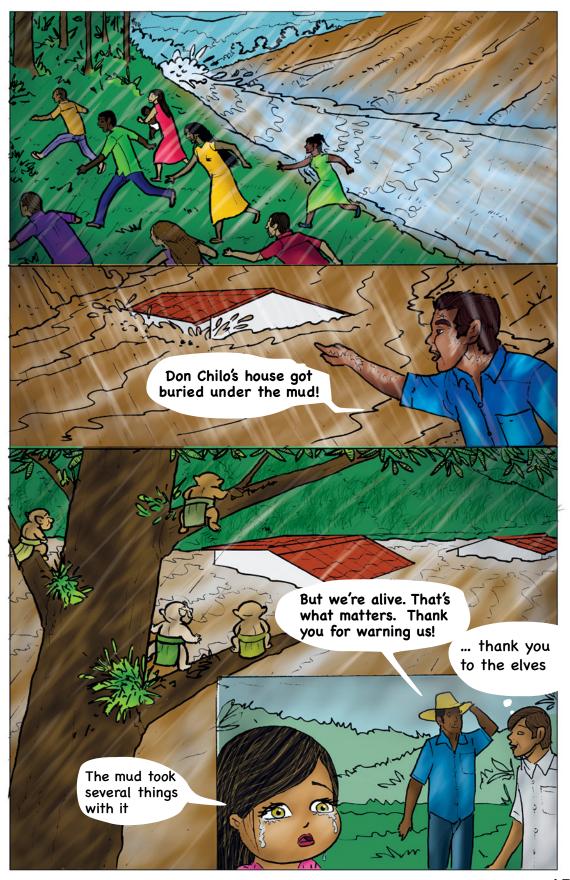

The population hired a new crew of workers, but they couldn't climb up the mountain because that same afternoon, heavy rainfall began and didn't stop...

Everyone listened to the warning signs of nature and fled to the Venado hill, to escape the huge mudslide that was coming down from the Cayado hill